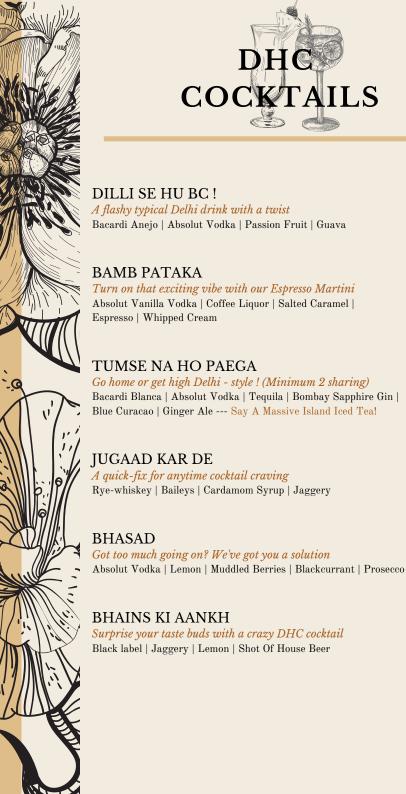

# SIGNATURE COCKTAILS

| COCKTAILS                                                                                                                                        |             |
|--------------------------------------------------------------------------------------------------------------------------------------------------|-------------|
| BERRYLISCIOUS  A world of berries & gin to compliment the meal  Bombay Bramble Gin   Lemon   Raspberry   Blueberry                               | 10.95       |
| GO GOA GONE  A trip to Goa for rum & pineapple  Bacardi Negra   Malibu   Lemongrass   Pineapple                                                  | 9.95        |
| LOVE DOSE  Dose of all things lovely & sweet  Bombay Sapphire Gin   Lychee   Lime                                                                | 9.95        |
| DELHI'S OLD FASHIONED  When in Delhi, it's time for something unique  Buffalo Trace Bourbon   Winter Spice   Bitters   Smoke                     | 10.95       |
| PINEAPPLE EXPRESS  Fruity notes from the tropics, an interesting yet a strong journ  Bacardi Blanca   Bacardi Negra   Pineapple   Mango   Orange | 10.95<br>ey |
| DELHI-TINI  A Delhi-ite's delight  Absolut Vodka   Apple   Basil   Elderflower                                                                   | 9.95        |